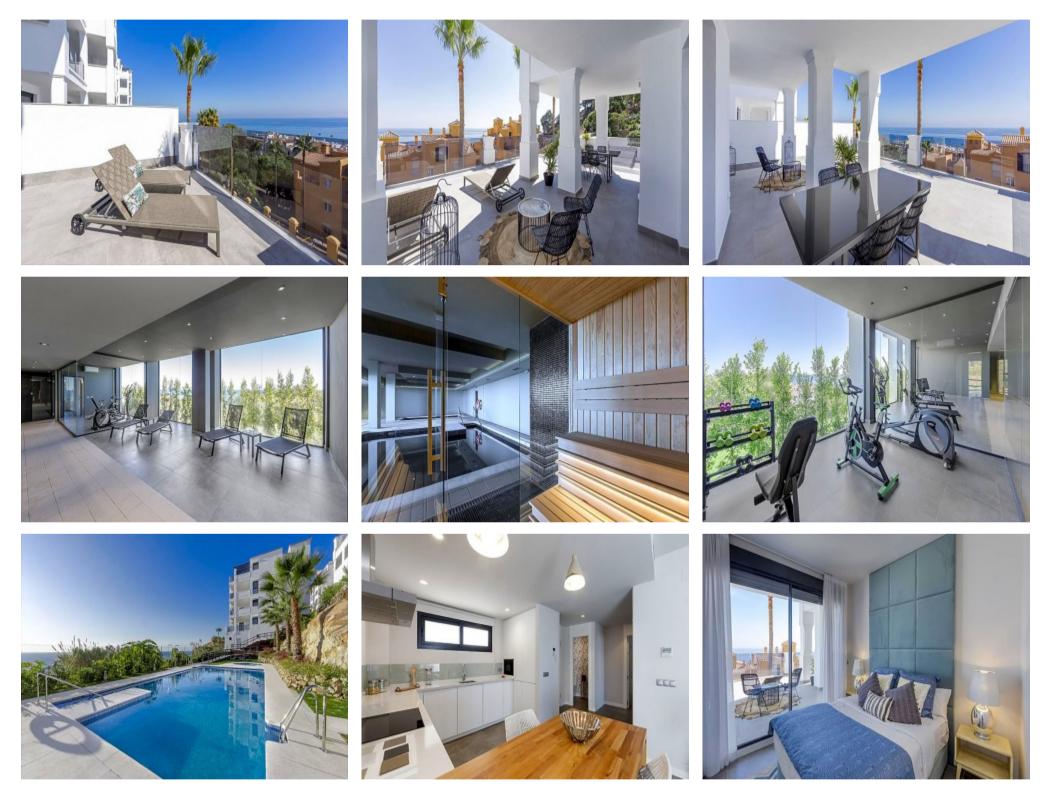

### **Property Description**

GREAT OPPORTUNITY. DIRECT TREATMENT WITH THE PROMOTER WITHOUT COMMISSIONS. DUPLEX WITH 3 DORMS. It is a residential complex of 74 spacious and spacious apartments with panoramic views of the Mediterranean Sea and just 200 meters from the beach, in a well connected area just minutes from the famous Puerto de Sotogrande and its prestigious golf courses. This modern and elegant urbanization has 3 magnificent outdoor swimming pools surrounded by gardens and 2 indoor swimming pools with a spa area of 260 m2, as well as a gym and sauna. These apartments are located in a closed area with 24-hour security with security cameras and video control and parking and storage rooms in the basement. Located just two hundred meters from the sea, with the incredible advantage of being able to walk to many existing services in the area, such as restaurants, beach bars, supermarkets, pharmacies, shops, etc. MUST SEE IT!!