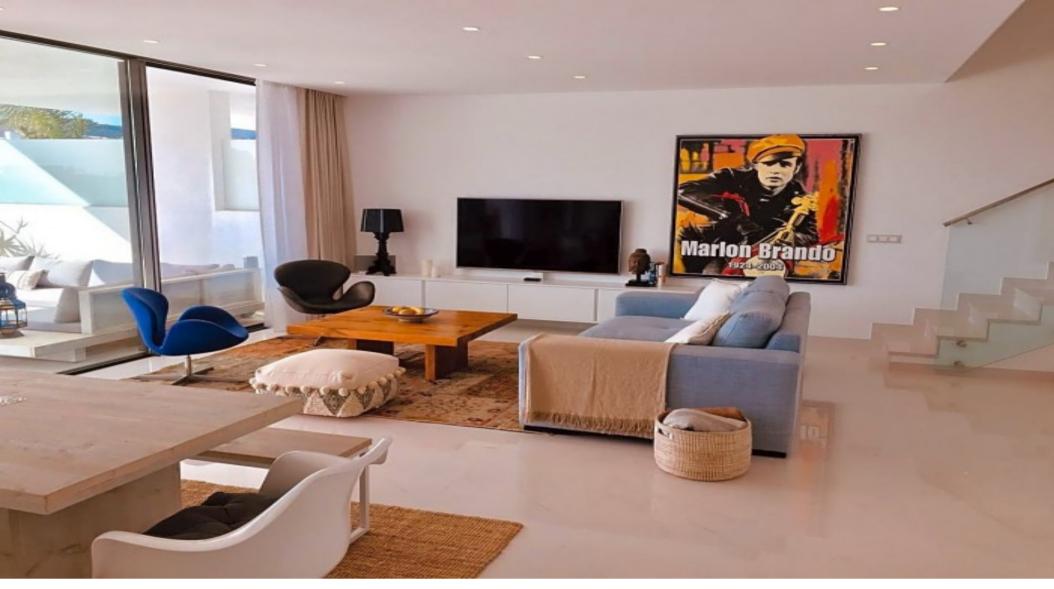

### **Property Description**

Luxury 4 bedrooms Duplex Apartment at the New Golden Mile, one of the best areas in the Costa del Sol. This magnificent apartment is located in one of the most exclusive settings, sorrounded by nature and at the same time close to all kind of services, amenities, restaurants, beaches and less than 100 meters to the golf course. It is an idyllic place to breath pure air and tranquility while enjoying the amazing views. Situated in a residencial gated community with a beautiful botanic garden and build in top quality materials and comfort with a spectacular 450m2 large outdoor lagoon pool with saltwater and a heated indoor pool. Entering the apartment you are welcomed by high ceilings and large floor to ceiling windows with great natural light. The property has customized handcrafted kitchen with very large terraces with amazing views to the mountains and Africa in the horisont. All wardrobes are nicely handcrafted. This apartement has a large storage room of 27m2 and parkings for 4 cars in the private garage.

#### **Property Features**

| armarios empotrados   | vistas al mar      | ventanas climalit |
|-----------------------|--------------------|-------------------|
| trastero              | terraza            | suelo mármol      |
| plaza garaje incluida | aire acondicionado | piscina           |
| orientación sur       | orientación oeste  | jardín            |
| garaje                | cocina equipada    | ascensor          |
| parking               |                    |                   |