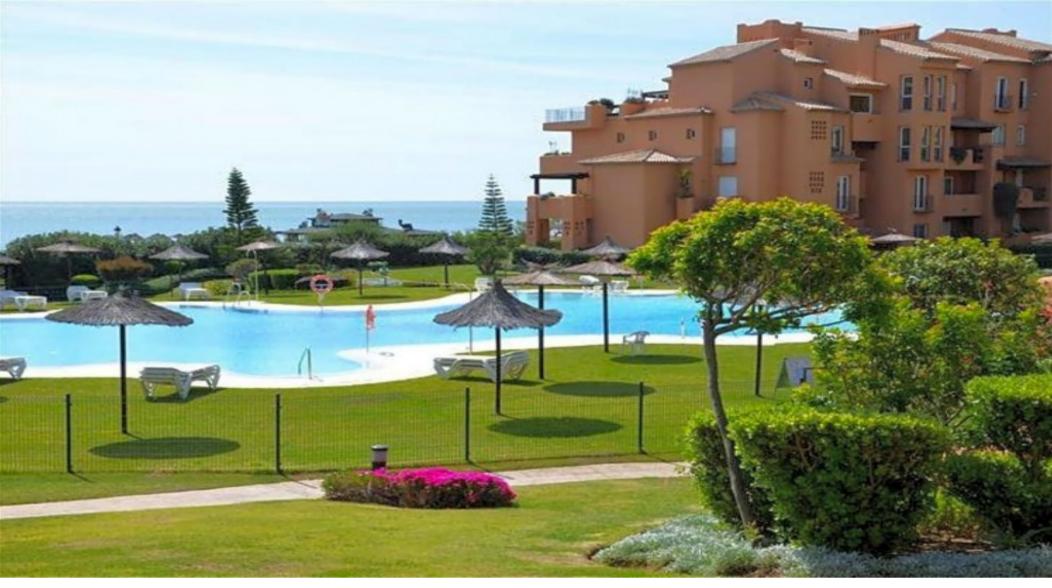

### **Property Description**

LOCATION, LOCATION, LOCATION, FRONT LINE BEACH DUPLEX PENTHOUSE at LA DUQUESA area. This luxury apartment is located in one of Manilva's most sought after developments, views over the beautifull swimmingpool, the excellently maintained community gardens, over the beach and to the sea and the coast of Africa. Is situated in the best position of this complex, far enough away from the pool, getting all the peace and tranquility and all the privacy and protection from the road noise. The large terrace facing south provides an abundance of natural light. Access to the beach in only 25mts walk and in 50mts you are in the attractive fishing village of EL CASTILLO, where you will find many restaurants and some shops. The beach is fantastic for long walks and there is a promenade which takes you into the PUERTO DE LA DUQUESA where you will find all kinds of amenities and leisure areas in just 5 min. walk, and just 200mts on the other side of the road there is a commercial center with 2 different supermarkets, very handy!!, you can even walk to the fantastic golf course of La Duquesa in just 10 minutes. The communal area is completely enclosed and there is a 24h. security guard, it is a very safe complex. The price includes also an under ground parking space and a storage room. A really GREAT OPPORTUNITY!!, MUST BE SEEN!!.