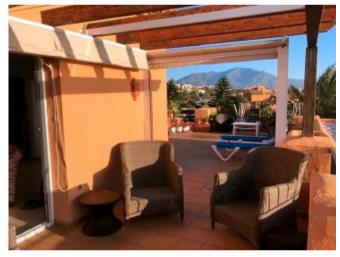

### **Property Description**

LOCATION, LOCATION, LOCATION, FRONT LINE BEACH DUPLEX PENTHOUSE at LA DUQUESA area. This luxury apartment is located in one of Manilva's most sought after developments, views over the beautifull swimmingpool, the excellently maintained community gardens, over the beach and to the sea and the coast of Africa. Is situated in the best position of this complex, far enough away from the pool, getting all the peace and tranquility and all the privacy and protection from the road noise. The large terrace facing south provides an abundance of natural light. Access to the beach in only 25mts walk and in 50mts you are in the attractive fishing village of EL CASTILLO, where you will find many restaurants and some shops. The beach is fantastic for long walks and there is a promenade which takes you into the PUERTO DE LA DUQUESA where you will find all kinds of amenities and leisure areas in just 5 min. walk, and just 200mts on the other side of the road there is a commercial center with 2 different supermarkets, very handy!!, you can even walk to the fantastic golf course of La Duquesa in just 10 minutes. The communal area is completely enclosed and there is a 24h. security guard, it is a very safe complex. The price includes also an under ground parking space and a storage room. A really GREAT OPPORTUNITY!!, MUST BE SEEN!!.