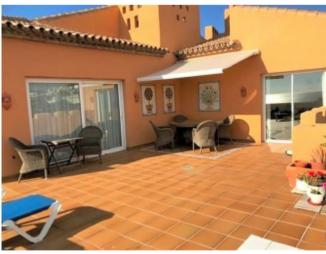

### **Property Description**

LOCATION, LOCATION, LOCATION, FRONT LINE BEACH DUPLEX PENTHOUSE at LA DUQUESA area. This luxury apartment is located in one of Manilva's most sought after developments, views over the beautifull swimmingpool, the excellently maintained community gardens, over the beach and to the sea and the coast of Africa. Is situated in the best position of this complex, far enough away from the pool, getting all the peace and tranquility and all the privacy and protection from the road noise. The large terrace facing south provides an abundance of natural light. Access to the beach in only 25mts walk and in 50mts you are in the attractive fishing village of EL CASTILLO, where you will find many restaurants and some shops. The beach is fantastic for long walks and there is a promenade which takes you into the PUERTO DE LA DUQUESA where you will find all kinds of amenities and leisure areas in just 5 min. walk, and just 200mts on the other side of the road there is a commercial center with 2 different supermarkets, very handy!!, you can even walk to the fantastic golf course of La Duquesa in just 10 minutes. The communal area is completely enclosed and there is a 24h. security guard, it is a very safe complex. The price includes also an under ground parking space and a storage room. A really GREAT OPPORTUNITY!!, MUST BE SEEN!!.