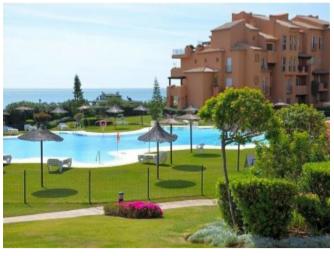

### **Property Description**

LOCATION, LOCATION, LOCATION, FRONT LINE BEACH DUPLEX PENTHOUSE at LA DUQUESA area. This luxury apartment is located in one of Manilva's most sought after developments, views over the beautifull swimmingpool, the excellently maintained community gardens, over the beach and to the sea and the coast of Africa. Is situated in the best position of this complex, far enough away from the pool, getting all the peace and tranquility and all the privacy and protection from the road noise. The large terrace facing south provides an abundance of natural light. Access to the beach in only 25mts walk and in 50mts you are in the attractive fishing village of EL CASTILLO, where you will find many restaurants and some shops. The beach is fantastic for long walks and there is a promenade which takes you into the PUERTO DE LA DUQUESA where you will find all kinds of amenities and leisure areas in just 5 min. walk, and just 200mts on the other side of the road there is a commercial center with 2 different supermarkets, very handy!!, you can even walk to the fantastic golf course of La Duquesa in just 10 minutes. The communal area is completely enclosed and there is a 24h. security guard, it is a very safe complex. The price includes also an under ground parking space and a storage room. A really GREAT OPPORTUNITY!!, MUST BE SEEN!!.