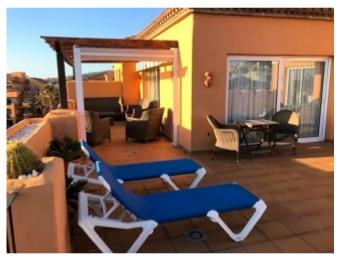

### **Property Description**

LOCATION, LOCATION, LOCATION, FRONT LINE BEACH DUPLEX PENTHOUSE at LA DUQUESA area. This luxury apartment is located in one of Manilva's most sought after developments, views over the beautifull swimmingpool, the excellently maintained community gardens, over the beach and to the sea and the coast of Africa. Is situated in the best position of this complex, far enough away from the pool, getting all the peace and tranquility and all the privacy and protection from the road noise. The large terrace facing south provides an abundance of natural light. Access to the beach in only 25mts walk and in 50mts you are in the attractive fishing village of EL CASTILLO, where you will find many restaurants and some shops. The beach is fantastic for long walks and there is a promenade which takes you into the PUERTO DE LA DUQUESA where you will find all kinds of amenities and leisure areas in just 5 min. walk, and just 200mts on the other side of the road there is a commercial center with 2 different supermarkets, very handy!!, you can even walk to the fantastic golf course of La Duquesa in just 10 minutes. The communal area is completely enclosed and there is a 24h. security guard, it is a very safe complex. The price includes also an under ground parking space and a storage room. A really GREAT OPPORTUNITY!!, MUST BE SEEN!!.