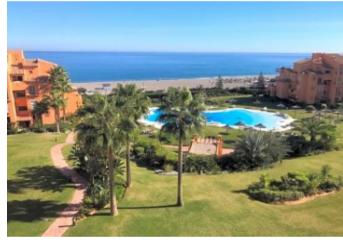

### **Property Description**

LOCATION, LOCATION, LOCATION, FRONT LINE BEACH DUPLEX PENTHOUSE at LA DUQUESA area. This luxury apartment is located in one of Manilva's most sought after developments, views over the beautifull swimmingpool, the excellently maintained community gardens, over the beach and to the sea and the coast of Africa. Is situated in the best position of this complex, far enough away from the pool, getting all the peace and tranquility and all the privacy and protection from the road noise. The large terrace facing south provides an abundance of natural light. Access to the beach in only 25mts walk and in 50mts you are in the attractive fishing village of EL CASTILLO, where you will find many restaurants and some shops. The beach is fantastic for long walks and there is a promenade which takes you into the PUERTO DE LA DUQUESA where you will find all kinds of amenities and leisure areas in just 5 min. walk, and just 200mts on the other side of the road there is a commercial center with 2 different supermarkets, very handy!!, you can even walk to the fantastic golf course of La Duquesa in just 10 minutes. The communal area is completely enclosed and there is a 24h. security guard, it is a very safe complex. The price includes also an under ground parking space and a storage room. A really GREAT OPPORTUNITY!!, MUST BE SEEN!!.