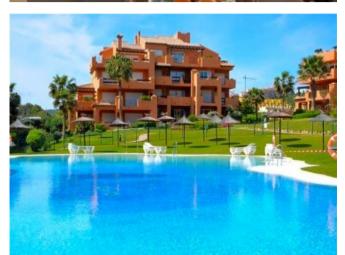

### **Property Description**

LOCATION, LOCATION, LOCATION, FRONT LINE BEACH DUPLEX PENTHOUSE at LA DUQUESA area. This luxury apartment is located in one of Manilva's most sought after developments, views over the beautifull swimmingpool, the excellently maintained community gardens, over the beach and to the sea and the coast of Africa. Is situated in the best position of this complex, far enough away from the pool, getting all the peace and tranquility and all the privacy and protection from the road noise. The large terrace facing south provides an abundance of natural light. Access to the beach in only 25mts walk and in 50mts you are in the attractive fishing village of EL CASTILLO, where you will find many restaurants and some shops. The beach is fantastic for long walks and there is a promenade which takes you into the PUERTO DE LA DUQUESA where you will find all kinds of amenities and leisure areas in just 5 min. walk, and just 200mts on the other side of the road there is a commercial center with 2 different supermarkets, very handy!!, you can even walk to the fantastic golf course of La Duquesa in just 10 minutes. The communal area is completely enclosed and there is a 24h. security guard, it is a very safe complex. The price includes also an under ground parking space and a storage room. A really GREAT OPPORTUNITY!!, MUST BE SEEN!!.