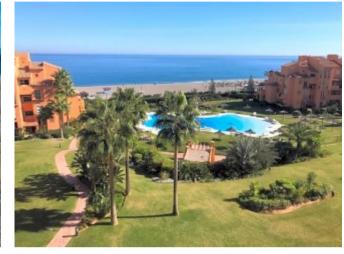

### **Property Description**

LOCATION, LOCATION, LOCATION, FRONT LINE BEACH DUPLEX PENTHOUSE at LA DUQUESA area. This luxury apartment is located in one of Manilva's most sought after developments, views over the beautifull swimmingpool, the excellently maintained community gardens, over the beach and to the sea and the coast of Africa. Is situated in the best position of this complex, far enough away from the pool, getting all the peace and tranquility and all the privacy and protection from the road noise. The large terrace facing south provides an abundance of natural light. Access to the beach in only 25mts walk and in 50mts you are in the attractive fishing village of EL CASTILLO, where you will find many restaurants and some shops. The beach is fantastic for long walks and there is a promenade which takes you into the PUERTO DE LA DUQUESA where you will find all kinds of amenities and leisure areas in just 5 min. walk, and just 200mts on the other side of the road there is a commercial center with 2 different supermarkets, very handy!!, you can even walk to the fantastic golf course of La Duquesa in just 10 minutes. The communal area is completely enclosed and there is a 24h. security guard, it is a very safe complex. The price includes also an under ground parking space and a storage room. A really GREAT OPPORTUNITY!!, MUST BE SEEN!!.