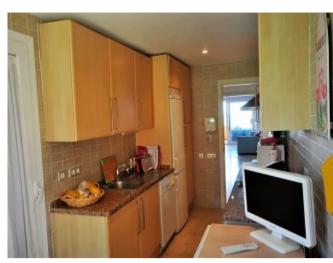

#### Attributes

| <b>Status</b><br>Available |                        | Land Area<br>147m2    |
|----------------------------|------------------------|-----------------------|
| Property Features          |                        |                       |
| aire acondicionado         | Primera línea de playa | ventanas climalit     |
| terraza                    | suelo mármol           | plaza garaje incluida |
| piscina comunitaria        | parking                | vistas al mar         |
| jardín comunitario         | garaje                 | cocina equipada       |
| ascensor                   | armarios empotrados    | apartamento           |
| orientación sur            |                        |                       |