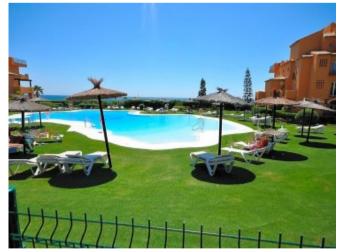

#### **Property Description**

LOCATION, LOCATION, LOCATION, FRONT LINE BEACH APARTMENT, at LA DUQUESA. This luxury apartment is located in one of Manilva`s most sought after developments, views over the sea, swimmingpool, beach towards the Africa´s coast. Excellently maintained community gardens completely enclose with 24h Security Guard. Perfectly situated in the best position of this complex, far enough away from the pool, getting all the peace and tranquility and all the privacy. The large terrace facing south provides an abundance of natural light. Access to the beach in only 25mts walk, the nearest Restaurant is just there!.. and in 50mts more, you will be at the attractive fishing village of EL CASTILLO, where you will find many restaurants and some shops. The beach is fantastic for long walks and there is a promenade which takes you into the LA DUQUESA MARINA, where you will find all kinds of amenities and leisure areas in just 5 min. walk, and just 200mts on the other side of the road there is a commercial center with 2 supermarkets, very handy!!, you can even walk to the golf course of La Duquesa in just 10 minutes. The price includes also an under ground parking space. You will not need o use the car for anything. A really GREAT OPPORTUNITY!!, MUST BE SEEN!!.

#### La Duquesa

- aire acondicionado
- terraza
- piscina comunitaria
- jardín comunitario

- Primera línea de playa
- suelo mármol
- parking
- garaje