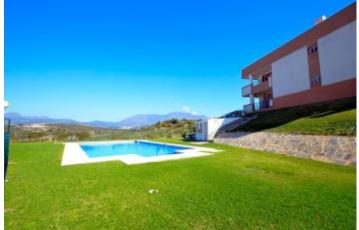

### **Property Description**

Magnificent FRONT LINE GOLF PENTHOUSE apartment with AMAZING PANORAMIC VIEWS from the LARGE SOLARIUM and TERRACE, situated in a GOLF COMPLEX call DOÑA JULIA, close to 2 different Golf Courses, one of them the prestigious FINCA CORTESÍN, home of the VOLVO MASTERS, Located 3 kms. from excellent beaches of CASARES, and midway between ESTEPONA and SABINILLAS, both in 10 minutes drive and where you will find all kind of ammenities and leisure areas, the closer supermarket in 5 minutes drive. This is a very private property with sun all day, from where you will be able to enjoy the sun rise and the sun set. The property is all distributed on one level and has really nice views from the kitchen, main bedroom, living room, terrace and solarium in the lower terrace there is staircase giving access to the large solarium of aprox. 80m2. 2 underground parking are included in the price. FULL FURNISHED. The viewing higly recomendediii

#### **Property Features**

| ascensor              | armarios empotrados | ático              |
|-----------------------|---------------------|--------------------|
| trastero              | terraza             | solárium           |
| vistas al golf        | piscina comunitaria | orientación sur    |
| orientación este      | lavadero            | jardín comunitario |
| plaza garaje incluida |                     |                    |