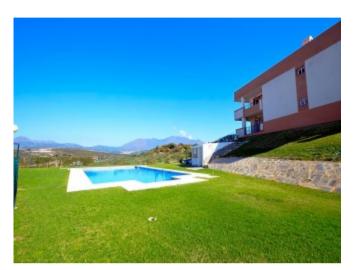

### **Property Description**

Magnificent FRONT LINE GOLF PENTHOUSE apartment with AMAZING PANORAMIC VIEWS from the LARGE SOLARIUM and TERRACE, situated in a GOLF COMPLEX call DOÑA JULIA, close to 2 different Golf Courses, one of them the prestigious FINCA CORTESÍN, home of the VOLVO MASTERS, Located 3 kms. from excellent beaches of CASARES, and midway between ESTEPONA and SABINILLAS, both in 10 minutes drive and where you will find all kind of ammenities and leisure areas, the closer supermarket in 5 minutes drive. This is a very private property with sun all day, from where you will be able to enjoy the sun rise and the sun set. The property is all distributed on one level and has really nice views from the kitchen, main bedroom, living room, terrace and solarium in the lower terrace there is staircase giving access to the large solarium of aprox. 80m2. 2 underground parking are included in the price. FULL FURNISHED. The viewing higly recomendediii

#### **Property Features**

| ascensor              | armarios empotrados | ático              |
|-----------------------|---------------------|--------------------|
| trastero              | terraza             | solárium           |
| vistas al golf        | piscina comunitaria | orientación sur    |
| orientación este      | lavadero            | jardín comunitario |
| plaza garaje incluida |                     |                    |