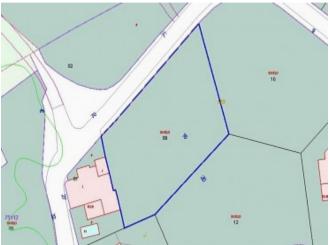

### **Property Description**

PROJECT of a MODERN CONTEMPORARY VILLA on a PLOT OF LAND with a surface of 1.143m2 and a total building area of 530m2 including terraces. Located in the Manilva area, next to the prestigious urbanization of Sotogrande, south facing, with panoramic views over the sea, including Gibraltar and to the Africa coastline. Only a 10-minute walk to the magnificent local beaches. Located only a 5-minute drive to the attractive Puerto de La Duquesa & Torre Guadiaro where you will find all kind of amenities and leisure areas. Situated in an urbanization with all supplies and building permits. Building License included. The design of this villa is modern and fresh. The horizontal lines, parallel to the sea, create a symmetrical shape, while the vertical lines break that symmetry and give movement to the villa. Set on 2 levels plus a basement, this spacious Costa del Sol villa is open to modifications and for you to choose the finish and quality of the fittings. The ceilings in the living room is double in height and the walls with large windows give a beautiful light inside the property. The first floor has large windows which provide natural light to all the bedrooms, allowing light to enter conveniently according to the time of the day and the season. The villa has been designed to maximize the indoor-outdoor flow that is so essential for Spanish living. Water features around the villa give to it a Zen factor. The large windows make the space look wider and moulds the house with the environment. This villa has been designed using the latest techniques to have an ecological and low maintenance building. The open plan design accentuates the relation between exterior and interior, giving rise to a unique harmonious space. The master bedroom has walk-in closets and enjoys a luxury on-suite bathroom. The interior of the house has been designed to be fluid and continuous with different living zones for day and afternoon light according to the sun exposure. Our in-house Interior Designers will work together with you to find the best choices in furniture and finishes. Every single element, from the architecture that gives shape to the building, to the smallest design detail, pursues the same philosophy and uses the same language. All the qualities we use in our houses are high standard. These villas are strategically located in the Costa del Sol very close to various ports: Duquesa and Sotogrande. You will find all kinds of services and amenities such as restaurants, international schools, polo and golf within minutes. These villas are made to live comfortably, with amazing views overlooking the Mediterranean Sea and within walking distance to the beach. EXCELLENT PROJECT, This price doesn't include the basement, Must be seen!!.

#### **Attributes**

| Status    | Land Area |
|-----------|-----------|
| Available | 390m2     |