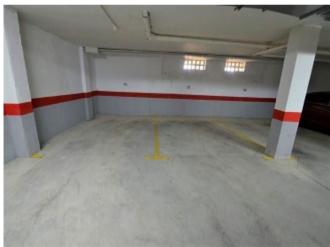

### **Property Description**

Magnificent PENTHOUSE apartment with large SOLARIUM in an elevated position, situated in a GOLF COMPLEX call DOÑA JULIA, with the most amazing views to the sea and to 2 dirferent Golf Courses, one of them the prestigious FINCA CORTESÍN, home of the VOLVO MASTERS, Located 3 kms. from excellent beaches of CASARES, and midway between the pintoreque village of ESTEPONA and SABINILLAS, both in 10 minutes drive and where you will find all kind of ammenities and leisure areas, the closer supermarket in 5 minutes drive. This is a very private property with sun all day, from where you will be able to enjoy the sun rise and the sun set. The property is all distributed on one level and has really nice views from the kitchen, main bedroom, living room, terrace and solarium in the lower terrace there is staircase giving access to the large solarium of aprox. 80m2. 2 underground parking are included in the price. Magnificent rental potential. The viewing higly recomendediii