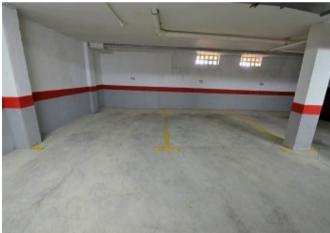

### **Property Description**

Magnificent PENTHOUSE apartment with large SOLARIUM in an elevated position, situated in a GOLF COMPLEX call DOÑA JULIA, with the most amazing views to the sea and to 2 dirferent Golf Courses, one of them the prestigious FINCA CORTESÍN, home of the VOLVO MASTERS, Located 3 kms. from excellent beaches of CASARES, and midway between the pintoreque village of ESTEPONA and SABINILLAS, both in 10 minutes drive and where you will find all kind of ammenities and leisure areas, the closer supermarket in 5 minutes drive. This is a very private property with sun all day, from where you will be able to enjoy the sun rise and the sun set. The property is all distributed on one level and has really nice views from the kitchen, main bedroom, living room, terrace and solarium in the lower terrace there is staircase giving access to the large solarium of aprox. 80m2. 2 underground parking are included in the price. Magnificent rental potential. The viewing higly recomendediii