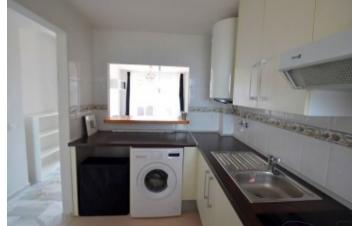

#### **Property Features**

| armarios empotrados | ático                 | ventanas climalit   |
|---------------------|-----------------------|---------------------|
| terraza             | suelo mármol          | solárium            |
| amueblado           | plaza garaje incluida | parking             |
| lavadero            | jardín comunitario    | garaje              |
| cocina equipada     | ascensor              | piscina comunitaria |