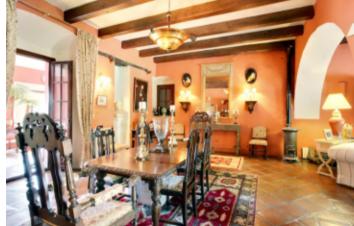

### **Property Description**

Old spacious completelly reformed in 1998 Cortijo, originally built in 1760, in inpeccable condition and keeping his original style. This property is located on a 9.500m2 plot, with great southwest orientation. The main house comprises of 6 bedrooms all en-suite, a dinning hall, sitting room, kitchen, butler's pantry, laundry cupboard and a guest WC. And amazing staircase is leading to a very spacious living room with high ceiling with wooden beams and a good size fire place, this area give access to a 30m2 terrace and from where thanks to his elevated position you can enjoy excellent views to the country side, sea and the african coast. The garden includes an atractive swimmingpool and large terraces with bbq area and a large ammount of mature trees. Separate from the main house there is a staff cottage with 1 bedroom and bathrom, an american kitchen open to the living room with access to a covered private terrace. This property is equiped with central heating, solar pannels and has an 20.000 Liters of his own water. The property is located between Estepona and the prestiguious urbanization Sotogrande, close to the center of town with an excellent access. Very important is the license to built 2.000m2 of extra building which gives an enormous potential and extra value.

## Gallery