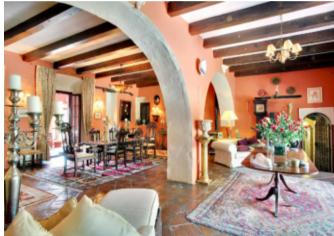

### **Property Description**

Old spacious completelly reformed in 1998 Cortijo, originally built in 1760, in inpeccable condition and keeping his original style. This property is located on a 9.500m2 plot, with great southwest orientation. The main house comprises of 6 bedrooms all en-suite, a dinning hall, sitting room, kitchen, butler's pantry, laundry cupboard and a guest WC. And amazing staircase is leading to a very spacious living room with high ceiling with wooden beams and a good size fire place, this area give access to a 30m2 terrace and from where thanks to his elevated position you can enjoy excellent views to the country side, sea and the african coast. The garden includes an atractive swimmingpool and large terraces with bbq area and a large ammount of mature trees. Separate from the main house there is a staff cottage with 1 bedroom and bathrom, an american kitchen open to the living room with access to a covered private terrace. This property is equiped with central heating, solar pannels and has an 20.000 Liters of his own water. The property is located between Estepona and the prestiguious urbanization Sotogrande, close to the center of town with an excellent access. Very important is the license to built 2.000m2 of extra building which gives an enormous potential and extra value.

## Gallery