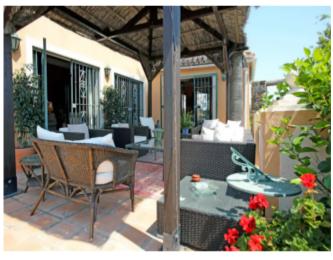

### **Property Description**

Old spacious completelly reformed in 1998 Cortijo, originally built in 1760, in inpeccable condition and keeping his original style. This property is located on a 9.500m2 plot, with great southwest orientation. The main house comprises of 6 bedrooms all en-suite, a dinning hall, sitting room, kitchen, butler's pantry, laundry cupboard and a guest WC. And amazing staircase is leading to a very spacious living room with high ceiling with wooden beams and a good size fire place, this area give access to a 30m2 terrace and from where thanks to his elevated position you can enjoy excellent views to the country side, sea and the african coast. The garden includes an atractive swimmingpool and large terraces with bbq area and a large ammount of mature trees. Separate from the main house there is a staff cottage with 1 bedroom and bathrom, an american kitchen open to the living room with access to a covered private terrace. This property is equiped with central heating, solar pannels and has an 20.000 Liters of his own water. The property is located between Estepona and the prestiguious urbanization Sotogrande, close to the center of town with an excellent access. Very important is the license to built 2.000m2 of extra building which gives an enormous potential and extra value.