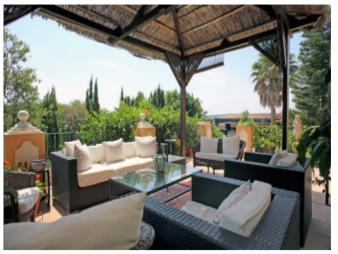

### **Property Description**

Old spacious completelly reformed in 1998 Cortijo, originally built in 1760, in inpeccable condition and keeping his original style. This property is located on a 9.500m2 plot, with great southwest orientation. The main house comprises of 6 bedrooms all en-suite, a dinning hall, sitting room, kitchen, butler's pantry, laundry cupboard and a guest WC. And amazing staircase is leading to a very spacious living room with high ceiling with wooden beams and a good size fire place, this area give access to a 30m2 terrace and from where thanks to his elevated position you can enjoy excellent views to the country side, sea and the african coast. The garden includes an atractive swimmingpool and large terraces with bbq area and a large ammount of mature trees. Separate from the main house there is a staff cottage with 1 bedroom and bathrom, an american kitchen open to the living room with access to a covered private terrace. This property is equiped with central heating, solar pannels and has an 20.000 Liters of his own water. The property is located between Estepona and the prestiguious urbanization Sotogrande, close to the center of town with an excellent access. Very important is the license to built 2.000m2 of extra building which gives an enormous potential and extra value.