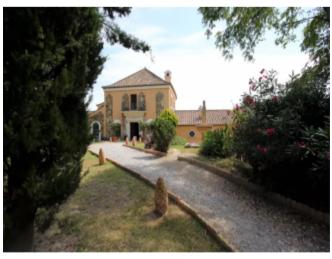

### **Property Description**

Old spacious completelly reformed in 1998 Cortijo, originally built in 1760, in inpeccable condition and keeping his original style. This property is located on a 9.500m2 plot, with great southwest orientation. The main house comprises of 6 bedrooms all en-suite, a dinning hall, sitting room, kitchen, butler's pantry, laundry cupboard and a guest WC. And amazing staircase is leading to a very spacious living room with high ceiling with wooden beams and a good size fire place, this area give access to a 30m2 terrace and from where thanks to his elevated position you can enjoy excellent views to the country side, sea and the african coast. The garden includes an atractive swimmingpool and large terraces with bbq area and a large ammount of mature trees. Separate from the main house there is a staff cottage with 1 bedroom and bathrom, an american kitchen open to the living room with access to a covered private terrace. This property is equiped with central heating, solar pannels and has an 20.000 Liters of his own water. The property is located between Estepona and the prestiguious urbanization Sotogrande, close to the center of town with an excellent access. Very important is the license to built 2.000m2 of extra building which gives an enormous potential and extra value.