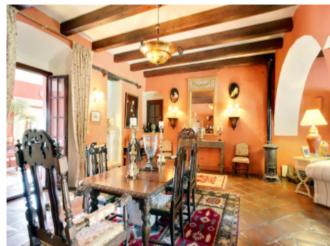

### **Property Description**

Old spacious completelly reformed in 1998 Cortijo, originally built in 1760, in inpeccable condition and keeping his original style. This property is located on a 9.500m2 plot, with great southwest orientation. The main house comprises of 6 bedrooms all en-suite, a dinning hall, sitting room, kitchen, butler's pantry, laundry cupboard and a guest WC. And amazing staircase is leading to a very spacious living room with high ceiling with wooden beams and a good size fire place, this area give access to a 30m2 terrace and from where thanks to his elevated position you can enjoy excellent views to the country side, sea and the african coast. The garden includes an atractive swimmingpool and large terraces with bbq area and a large ammount of mature trees. Separate from the main house there is a staff cottage with 1 bedroom and bathrom, an american kitchen open to the living room with access to a covered private terrace. This property is equiped with central heating, solar pannels and has an 20.000 Liters of his own water. The property is located between Estepona and the prestiguious urbanization Sotogrande, close to the center of town with an excellent access. Very important is the license to built 2.000m2 of extra building which gives an enormous potential and extra value.