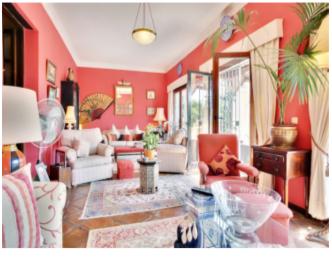

### **Property Description**

Old spacious completelly reformed in 1998 Cortijo, originally built in 1760, in inpeccable condition and keeping his original style. This property is located on a 9.500m2 plot, with great southwest orientation. The main house comprises of 6 bedrooms all en-suite, a dinning hall, sitting room, kitchen, butler's pantry, laundry cupboard and a guest WC. And amazing staircase is leading to a very spacious living room with high ceiling with wooden beams and a good size fire place, this area give access to a 30m2 terrace and from where thanks to his elevated position you can enjoy excellent views to the country side, sea and the african coast. The garden includes an atractive swimmingpool and large terraces with bbq area and a large ammount of mature trees. Separate from the main house there is a staff cottage with 1 bedroom and bathrom, an american kitchen open to the living room with access to a covered private terrace. This property is equiped with central heating, solar pannels and has an 20.000 Liters of his own water. The property is located between Estepona and the prestiguious urbanization Sotogrande, close to the center of town with an excellent access. Very important is the license to built 2.000m2 of extra building which gives an enormous potential and extra value.