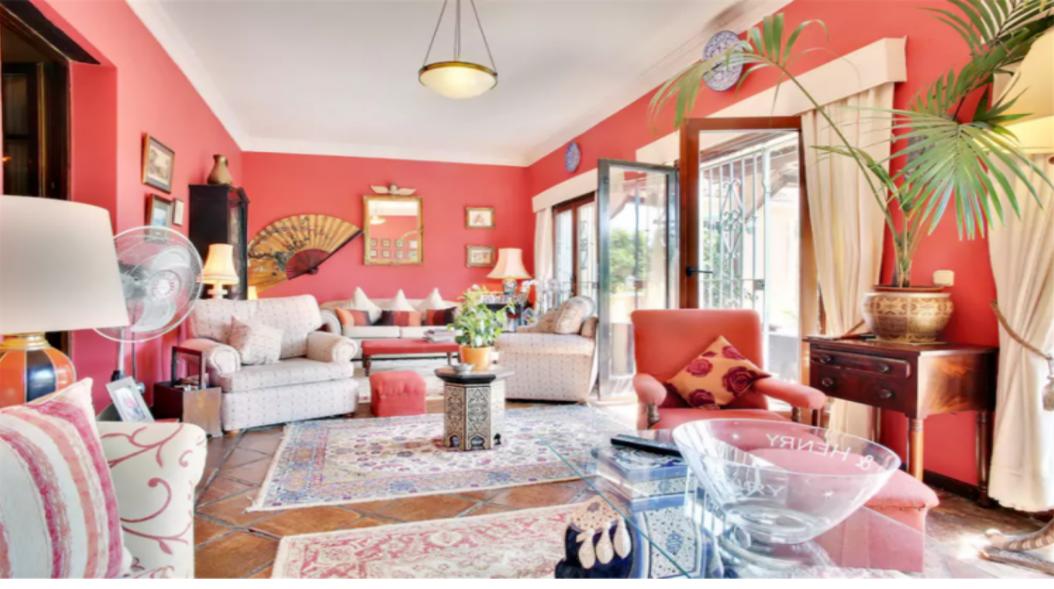

### **Property Description**

Old spacious completelly reformed in 1998 Cortijo, originally built in 1760, in inpeccable condition and keeping his original style. This property is located on a 9.500m2 plot, with great southwest orientation. The main house comprises of 6 bedrooms all en-suite, a dinning hall, sitting room, kitchen, butler's pantry, laundry cupboard and a guest WC. And amazing staircase is leading to a very spacious living room with high ceiling with wooden beams and a good size fire place, this area give access to a 30m2 terrace and from where thanks to his elevated position you can enjoy excellent views to the country side, sea and the african coast. The garden includes an atractive swimmingpool and large terraces with bbq area and a large ammount of mature trees. Separate from the main house there is a staff cottage with 1 bedroom and bathrom, an american kitchen open to the living room with access to a covered private terrace. This property is equiped with central heating, solar pannels and has an 20.000 Liters of his own water. The property is located between Estepona and the prestiguious urbanization Sotogrande, close to the center of town with an excellent access. Very important is the license to built 2.000m2 of extra building which gives an enormous potential and extra value.

## Gallery