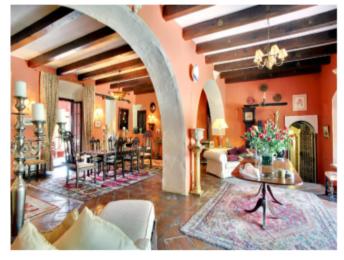

### **Property Description**

Old spacious completelly reformed in 1998 Cortijo, originally built in 1760, in inpeccable condition and keeping his original style. This property is located on a 9.500m2 plot, with great southwest orientation. The main house comprises of 6 bedrooms all en-suite, a dinning hall, sitting room, kitchen, butler's pantry, laundry cupboard and a guest WC. And amazing staircase is leading to a very spacious living room with high ceiling with wooden beams and a good size fire place, this area give access to a 30m2 terrace and from where thanks to his elevated position you can enjoy excellent views to the country side, sea and the african coast. The garden includes an atractive swimmingpool and large terraces with bbq area and a large ammount of mature trees. Separate from the main house there is a staff cottage with 1 bedroom and bathrom, an american kitchen open to the living room with access to a covered private terrace. This property is equiped with central heating, solar pannels and has an 20.000 Liters of his own water. The property is located between Estepona and the prestiguious urbanization Sotogrande, close to the center of town with an excellent access. Very important is the license to built 2.000m2 of extra building which gives an enormous potential and extra value.