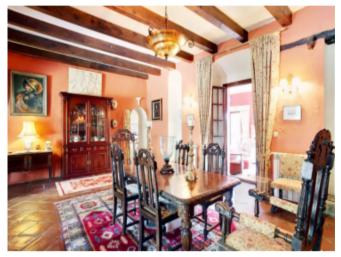

### **Property Description**

Old spacious completelly reformed in 1998 Cortijo, originally built in 1760, in inpeccable condition and keeping his original style. This property is located on a 9.500m2 plot, with great southwest orientation. The main house comprises of 6 bedrooms all en-suite, a dinning hall, sitting room, kitchen, butler's pantry, laundry cupboard and a guest WC. And amazing staircase is leading to a very spacious living room with high ceiling with wooden beams and a good size fire place, this area give access to a 30m2 terrace and from where thanks to his elevated position you can enjoy excellent views to the country side, sea and the african coast. The garden includes an atractive swimmingpool and large terraces with bbq area and a large ammount of mature trees. Separate from the main house there is a staff cottage with 1 bedroom and bathrom, an american kitchen open to the living room with access to a covered private terrace. This property is equiped with central heating, solar pannels and has an 20.000 Liters of his own water. The property is located between Estepona and the prestiguious urbanization Sotogrande, close to the center of town with an excellent access. Very important is the license to built 2.000m2 of extra building which gives an enormous potential and extra value.