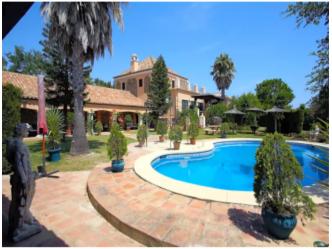

### **Property Description**

Old spacious completelly reformed in 1998 Cortijo, originally built in 1760, in inpeccable condition and keeping his original style. This property is located on a 9.500m2 plot, with great southwest orientation. The main house comprises of 6 bedrooms all en-suite, a dinning hall, sitting room, kitchen, butler's pantry, laundry cupboard and a guest WC. And amazing staircase is leading to a very spacious living room with high ceiling with wooden beams and a good size fire place, this area give access to a 30m2 terrace and from where thanks to his elevated position you can enjoy excellent views to the country side, sea and the african coast. The garden includes an atractive swimmingpool and large terraces with bbq area and a large ammount of mature trees. Separate from the main house there is a staff cottage with 1 bedroom and bathrom, an american kitchen open to the living room with access to a covered private terrace. This property is equiped with central heating, solar pannels and has an 20.000 Liters of his own water. The property is located between Estepona and the prestiguious urbanization Sotogrande, close to the center of town with an excellent access. Very important is the license to built 2.000m2 of extra building which gives an enormous potential and extra value.