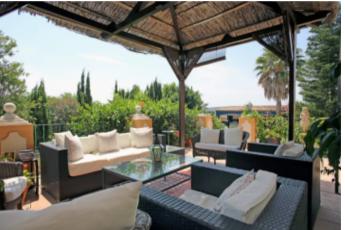

### **Property Description**

Old spacious completelly reformed in 1998 Cortijo, originally built in 1760, in inpeccable condition and keeping his original style. This property is located on a 9.500m2 plot, with great southwest orientation. The main house comprises of 6 bedrooms all en-suite, a dinning hall, sitting room, kitchen, butler's pantry, laundry cupboard and a guest WC. And amazing staircase is leading to a very spacious living room with high ceiling with wooden beams and a good size fire place, this area give access to a 30m2 terrace and from where thanks to his elevated position you can enjoy excellent views to the country side, sea and the african coast. The garden includes an atractive swimmingpool and large terraces with bbq area and a large ammount of mature trees. Separate from the main house there is a staff cottage with 1 bedroom and bathrom, an american kitchen open to the living room with access to a covered private terrace. This property is equiped with central heating, solar pannels and has an 20.000 Liters of his own water. The property is located between Estepona and the prestiguious urbanization Sotogrande, close to the center of town with an excellent access. Very important is the license to built 2.000m2 of extra building which gives an enormous potential and extra value.

## Gallery