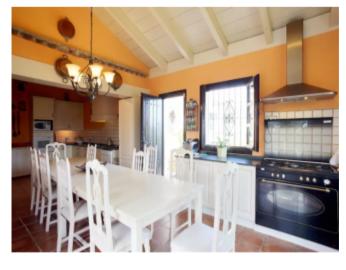

### **Property Description**

Old spacious completelly reformed in 1998 Cortijo, originally built in 1760, in inpeccable condition and keeping his original style. This property is located on a 9.500m2 plot, with great southwest orientation. The main house comprises of 6 bedrooms all en-suite, a dinning hall, sitting room, kitchen, butler's pantry, laundry cupboard and a guest WC. And amazing staircase is leading to a very spacious living room with high ceiling with wooden beams and a good size fire place, this area give access to a 30m2 terrace and from where thanks to his elevated position you can enjoy excellent views to the country side, sea and the african coast. The garden includes an atractive swimmingpool and large terraces with bbq area and a large ammount of mature trees. Separate from the main house there is a staff cottage with 1 bedroom and bathrom, an american kitchen open to the living room with access to a covered private terrace. This property is equiped with central heating, solar pannels and has an 20.000 Liters of his own water. The property is located between Estepona and the prestiguious urbanization Sotogrande, close to the center of town with an excellent access. Very important is the license to built 2.000m2 of extra building which gives an enormous potential and extra value.