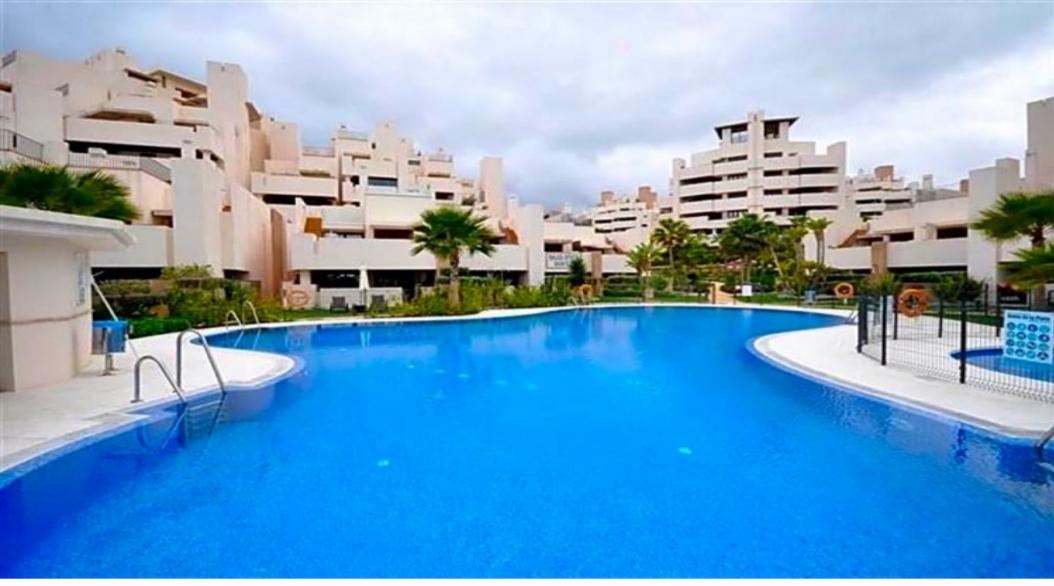

### **Property Description**

Exclusive beachfront apartment, built and equiped with top quality materials. Located in a newly built frontline promotion next to the Kempinski Hotel, between the internationally known Puerto Banús in Marbella and Estepona called the New Golden Mile, with a boardwalk that will connect you to Estepona in a few minutes walk, where you will find all kind of ammenities and leisure areas, and 5 minutes drive to the nearest Golf course. This privileged and quiet Urbanization offers illuminated tropical gardens and pools, with leisure areas where you can find a heated pool, covered paddle courts with glass walls and indoor space for social activities make the apartment an ideal solution for first residence as well as to enjoy a second residence with unique landscape. South orientation, reciving sun during all day. The property offers a great terrace with beautiful views to the sea. The access to the complex is controlled at all times by a security booth. Private parking and storage room included. Must be seen!!

#### **Property Features**

| terraza             | suelo mármol        | plaza garaje incluida |
|---------------------|---------------------|-----------------------|
| pista de tenis      | pista de pádel      | piscina comunitaria   |
| piscina             | orientación sur     | jardín comunitario    |
| cocina equipada     | calefacción central | ascensor              |
| armarios empotrados | apartamento         | aire acondicionado    |
| a estrenar          | trastero            | garaje                |
| ventanas climalit   | vistas al mar       |                       |