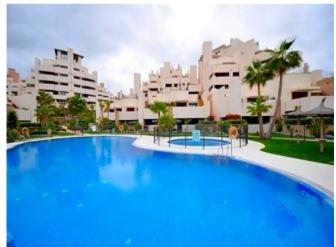

### **Property Description**

Exclusive beachfront apartment, built and equiped with top quality materials. Located in a newly built frontline promotion next to the Kempinski Hotel, between the internationally known Puerto Banús in Marbella and Estepona called the New Golden Mile, with a boardwalk that will connect you to Estepona in a few minutes walk, where you will find all kind of ammenities and leisure areas, and 5 minutes drive to the nearest Golf course. This privileged and quiet Urbanization offers illuminated tropical gardens and pools, with leisure areas where you can find a heated pool, covered paddle courts with glass walls and indoor space for social activities make the apartment an ideal solution for first residence as well as to enjoy a second residence with unique landscape. South orientation, reciving sun during all day. The property offers a great terrace with beautiful views to the sea. The access to the complex is controlled at all times by a security booth. Private parking and storage room included. Must be seen!!

#### **Property Features**

| terraza             | suelo mármol        | plaza garaje incluida |
|---------------------|---------------------|-----------------------|
| pista de tenis      | pista de pádel      | piscina comunitaria   |
| piscina             | orientación sur     | jardín comunitario    |
| cocina equipada     | calefacción central | ascensor              |
| armarios empotrados | apartamento         | aire acondicionado    |
| a estrenar          | trastero            | garaje                |
| ventanas climalit   | vistas al mar       |                       |