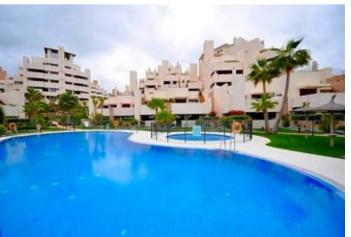

### **Property Description**

Exclusive beachfront apartment, built and equiped with top quality materials. Located in a newly built frontline promotion next to the Kempinski Hotel, between the internationally known Puerto Banús in Marbella and Estepona called the New Golden Mile, with a boardwalk that will connect you to Estepona in a few minutes walk, where you will find all kind of ammenities and leisure areas, and 5 minutes drive to the nearest Golf course. This privileged and quiet Urbanization offers illuminated tropical gardens and pools, with leisure areas where you can find a heated pool, covered paddle courts with glass walls and indoor space for social activities make the apartment an ideal solution for first residence as well as to enjoy a second residence with unique landscape. South orientation, reciving sun during all day. The property offers a great terrace with beautiful views to the sea. The access to the complex is controlled at all times by a security booth. Private parking and storage room included. Must be seen!!

#### **Property Features**

| terraza             | suelo mármol        | plaza garaje incluida |
|---------------------|---------------------|-----------------------|
| pista de tenis      | pista de pádel      | piscina comunitaria   |
| piscina             | orientación sur     | jardín comunitario    |
| cocina equipada     | calefacción central | ascensor              |
| armarios empotrados | apartamento         | aire acondicionado    |
| a estrenar          | trastero            | garaje                |
| ventanas climalit   | vistas al mar       |                       |