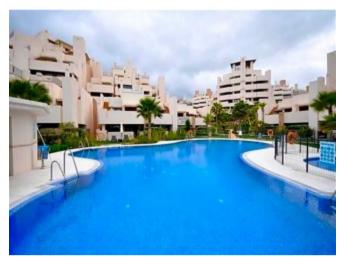

### **Property Description**

Exclusive beachfront apartment, built and equiped with top quality materials. Located in a newly built frontline promotion next to the Kempinski Hotel, between the internationally known Puerto Banús in Marbella and Estepona called the New Golden Mile, with a boardwalk that will connect you to Estepona in a few minutes walk, where you will find all kind of ammenities and leisure areas, and 5 minutes drive to the nearest Golf course. This privileged and quiet Urbanization offers illuminated tropical gardens and pools, with leisure areas where you can find a heated pool, covered paddle courts with glass walls and indoor space for social activities make the apartment an ideal solution for first residence as well as to enjoy a second residence with unique landscape. South orientation, reciving sun during all day. The property offers a great terrace with beautiful views to the sea. The access to the complex is controlled at all times by a security booth. Private parking and storage room included. Must be seen!!

#### **Property Features**

| terraza             | suelo mármol        | plaza garaje incluida |
|---------------------|---------------------|-----------------------|
| pista de tenis      | pista de pádel      | piscina comunitaria   |
| piscina             | orientación sur     | jardín comunitario    |
| cocina equipada     | calefacción central | ascensor              |
| armarios empotrados | apartamento         | aire acondicionado    |
| a estrenar          | trastero            | garaje                |
| ventanas climalit   | vistas al mar       |                       |